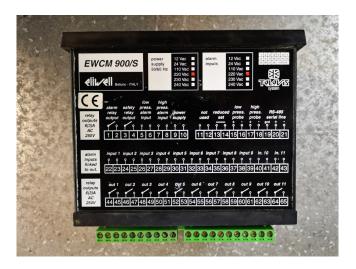

# Eliwell compressor/fans manager EWCM900/S

### Used Eliwell compressor/fans manager EWCM900/S

The EWCM 900/S is a series of controllers designed specificaly for the control of a machine room in a refrigeration system. The EWCM 900/S provides control management of the compressors (single units, multi-stage systems or compressors of different capacity), And of the condener fans.