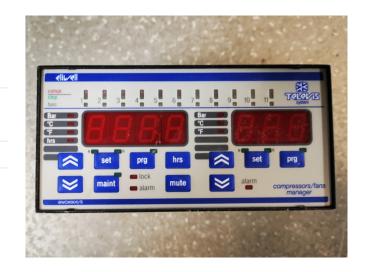

# Eliwell compressor/fans manager EWCM900/S

### Used Eliwell compressor/fans manager EWCM900/S

The EWCM 900/S is a series of controllers designed specificaly for the control of a machine room in a refrigeration system. The EWCM 900/S provides control management of the compressors (single units, multi-stage systems or compressors of different capacity), And of the condener fans.